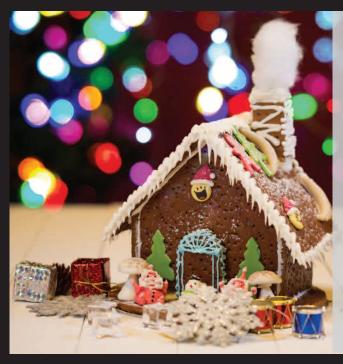

# FESTIVE BAKING FUN FOR THE KIDS

Enjoy memorable moments with your children at our fun-filled Gingerbread House Workshops. After our talented pastry chefs help the kids create their own gingerbread house, the young talents are rewarded with a certificate and a goodie bag, followed by a delicious pre-festive international lunch buffet at Seasonal Tastes with mum or dad. The classes are open to parents and their children aged from 6 - 12 years.

Each session includes 1.5 hours of baking and decorating, a certificate, finished product and lunch with one adult per child complimentary at Seasonal Tastes.

Choose your favorite day:

SATURDAY, DECEMBER 16, 2017 Class 10:00 to 11:30 hrs BAHT 1,690 NET

### SATURDAY, DECEMBER 23, 2017 Class 10:00 to 11:30 hrs BAHT 1,690 NET

Advance bookings are required. Extra child price is THB 1,000 net.

For bookings, please call (66)(2) 207 8000 or email fb.bangkok@westin.com.