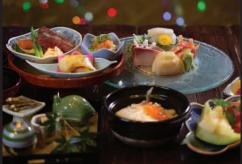

# 3 - COURSE CHRISTMAS GOZEN MENU

### DECEMBER 21-30, 2017 12:00 - 14:30 and 18:00 - 22:30 hrs.

The Christmas Spirit flows freely at Kisso as its season-centric chefs go to town on the festivities with a special 3-course Christmas Gozen (rice, main dish, side dish, pickles, soup) Menu. Kisso's even got its own Christmas tree! Merii Kurisumasu!

### BAHT 1,590++ PER PERSON

Advance bookings are required. Special discount for SPG members.

For bookings, please call (66)(2) 207 8000 or email fb.bangkok@westin.com.

Kisso

## 8 - COURSE NEW YEAR KAISEKI

### JANUARY 1-3, 2018 | 18:00 - 22:30 hrs.

Kisso keeps its brief of staying abreast of the season with a delicious 8-Course New Year Kaiseki Menu inspired by the big occasion. Enjoy a complimentary cup of Otoso spiced sake with your dinner on January 1st, 2018.

### **BAHT 3,000++ PER PERSON**

Advance bookings are required. Special discount for SPG members.