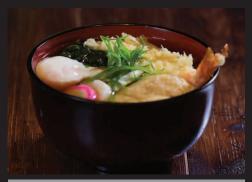

## NEW YEARS EVE - TOSHIKOSHI SOBA SPECIAL

#### SUNDAY, DECEMBER 31, 2017 | 18.00 - 22.30 hrs.

Ring in the New Year at Kisso with our traditional Toshikoshi Soba (black wheat noodle with fish cake, prawn tempura, soft boiled egg, konbu kelp and wakame seaweed), so you can slurp your way into 2018 with good health and long life.

#### **BAHT 590++ PER PERSON**

Advance bookings are required. Special discount for SPG members.