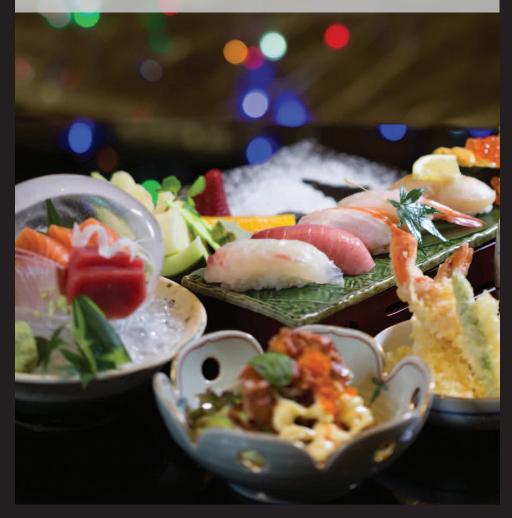

# 3 - COURSE CHRISTMAS GOZEN MENU

### DECEMBER 21-30, 2017 12:00 - 14:30 and 18:00 - 22:30 hrs.

The Christmas Spirit flows freely at Kisso as its season-centric chefs go to town on the festivities with a special 3-course Christmas Gozen (rice, main dish, side dish, pickles, soup) Menu. Kisso's even got its own Christmas tree! Merii Kurisumasu!