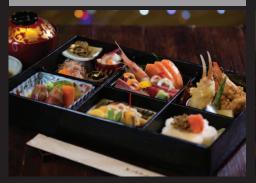

## NEW YEAR SPECIAL BENTO BOX

#### JANUARY 1-3, 2018 | 12:00 - 14:30

Start out 2018 in Japanese style with our traditional New Year Lunch Bento Box. Toast new beginnings on New Year's Day with a complimentary cup of Otoso spiced sake with your lunch on January 1st, 2018.

### **BAHT 1,590++ PER PERSON**

Advance bookings are required. Special discount for SPG members.