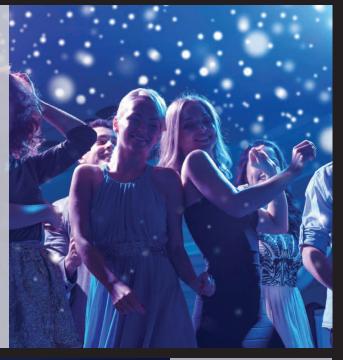

### SUNDAY, DECEMBER 31, 2017 21.00 - 02.00 hrs.

Join our "Frozen Beats" New Year Party at our Rooftop Event Location Altitude and storm into the New Year in a blur of blue and white. As we blow artificial snow and beam moody blue hues, our live DJs spin a surging soundtrack to stir your spirit.

DJ LINE UP: NATSHA (RUS) RICHIE B (CAN) JEROME G (FRA)

For bookings, please call (66)(2) 207 8000 or email fb.bangkok@westin.com.

Altitude is located on the 25th floor and takes advantage of dramatic views of downtown Bangkok. Dance to the beat indoor or gather on The Terrace and take in what is surely one of the best panoramas in the city. The vitalizing New Year's Eve Party starts at 21:00 hrs. and continues through a suspenseful countdown till 02:00 hrs. on the first day of 2018. Tickets include 1 Welcome Drink per person.