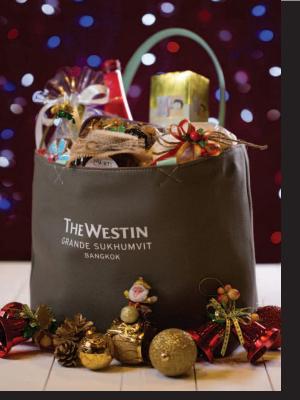

# CHRISTMAS HAMPER BAG BAHT 2,500

| Christmas Hamper Bag                          | 1 bag    |
|-----------------------------------------------|----------|
| Natural French mineral sparkling water 750ml. | 1 bottle |
| Vicenzi Grisbi Belgium biscuits filled        | 1 box    |
| with lemon cream                              |          |
| Premium wildflower honey 226g                 | 1 bottle |
| Christmas stollen 350g                        | 1 pack   |
| Macadamia nut & mixed fruit cake              | 300 g    |
| Westin Chocolate pralines                     | 1 box    |
| Christmas cookies                             | 500 g    |
| Christmas ginger bread 50g                    | 1 pcs    |

# For bookings please call 02 207 8000 or email fb.bangkok@westin.com.

Free delivery for orders of Baht 20,000 or more within Bangkok area. Company logo and special motifs can be added for a personal touch at a fee. All prices are in Thai Baht and include 10% service charge and 7% government tax.