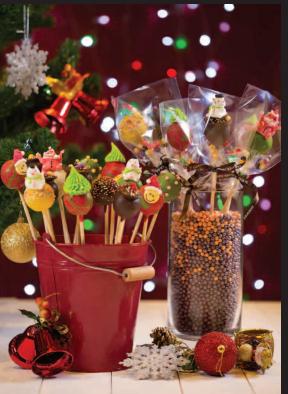

# CHRISTMAS GOODIES STARTING AT BAHT **50**

| Chocolate Santa                    | 165 g |
|------------------------------------|-------|
| Christmas Stollen                  | 350 g |
| Christmas Chocolate Praline        | 6 pcs |
| Christmas Chocolate Large Snowman  | 200 g |
| Christmas Chocolate Frosty Snowman | 55 g  |
| Macadamia nut & mixed fruit cake   | 300 g |
| Westin Chocolate praline           | 1 box |
| Christmas cookies                  | 500 g |
| Christmas ginger bread 50g         | 1 pcs |

For bookings please call 02 207 8000 or email fb.bangkok@westin.com.

THE WESTIN GRANDE SUKHUMVIT BANGKOK

The Westin Grande Sukhumvit, Bangkok 259 Sukhumvit 19, Sukhumvit Road, Bangkok 10110 T 02 207 8000 F 02 255 2441 westingrandesukhumvit.com