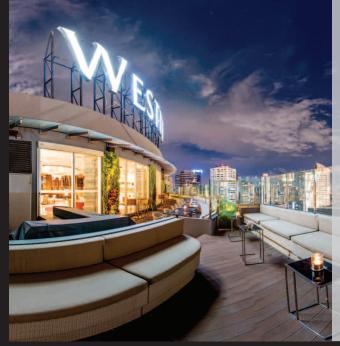

DJ LINE UP: NATSHA (RUS) RICHIE B (CAN) JEROME G (FRA)

For bookings, please call (66)(2) 207 8000 or email fb.bangkok@westin.com.

Altitude is located on the 25th floor and takes advantage of dramatic views of downtown Bangkok. Dance to the beat indoor or gather on The Terrace and take in what is surely one of the best panoramas in the city. The vitalizing New Year's Eve Party starts at 21:00 hrs. and continues through a suspenseful countdown till 02:00 hrs. on the first day of 2018. Tickets include 1 Welcome Drink per person.