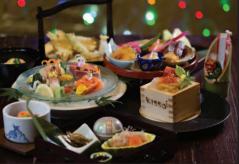

# 3 - COURSE CHRISTMAS GOZEN MENU

### DECEMBER 21-30, 2017 12:00 - 14:30 and 18:00 - 22:30 hrs.

The Christmas Spirit flows freely at Kisso as its season-centric chefs go to town on the festivities with a special 3-course Christmas Gozen (rice, main dish, side dish, pickles, soup) Menu. Kisso's even got its own Christmas tree! Merii Kurisumasu!

### BAHT 1,590++ PER PERSON

Advance bookings are required. Special discount for SPG members.

For bookings, please call (66)(2) 207 8000 or email fb.bangkok@westin.com.

Kisso