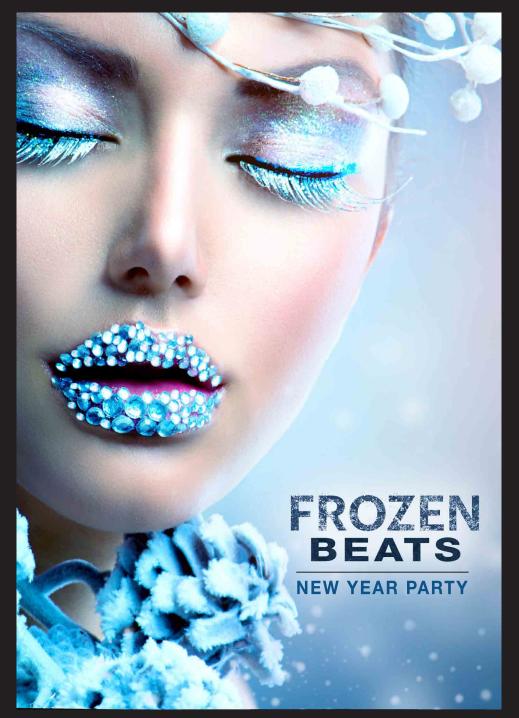

## "FROZEN BEATS" NEW YEAR PARTY

### SUNDAY, DECEMBER 31, 2017 21.00 - 02.00 hrs.

Join our "Frozen Beats" New Year Party at our Rooftop Event Location Altitude and storm into the New Year in a blur of blue and white. As we blow artificial snow and beam moody blue hues, our live DJs spin a surging soundtrack to stir your spirit.

DJ LINE UP: NATSHA (RUS) RICHIE B (CAN) JEROME G (FRA)

For bookings, please call (66)(2) 207 8000 or email fb.bangkok@westin.com.

Altitude is located on the 25th floor and takes advantage of dramatic views of downtown Bangkok. Dance to the beat indoor or gather on The Terrace and take in what is surely one of the best panoramas in the city. The vitalizing New Year's Eve Party starts at 21:00 hrs. and continues through a suspenseful countdown till 02:00 hrs. on the first day of 2018. Tickets include 1 Welcome Drink per person.