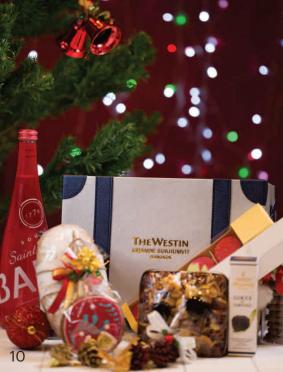

# CLASSIC HAMPER BAHT 3,500

| Premium Hamper box                            | 1 box    |
|-----------------------------------------------|----------|
| Tartufi Morra Italian Black Truffle Oil 55g   | 1 bottle |
| Natural French mineral sparkling water 750ml. | 1 bottle |
| Premium French Raspberry Jam 284g             | 1 bottle |
| Box of Macaroons                              | 1 box    |
| Christmas stollen 350g                        | 1 pack   |
| Macadamia nut & mixed fruit cake              | 300 g    |
| Westin Chocolate pralines                     | 1 box    |
| Christmas cookies                             | 200 g    |
| Christmas ginger bread 50g                    | 1 pcs    |

For bookings please call 02 207 8000 or email fb.bangkok@westin.com.

Free delivery for orders of Baht 20,000 or more within Bangkok area. Company logo and special motifs can be added for a personal touch at a fee. All prices are in Thai Baht and include 10% service charge and 7% government tax.