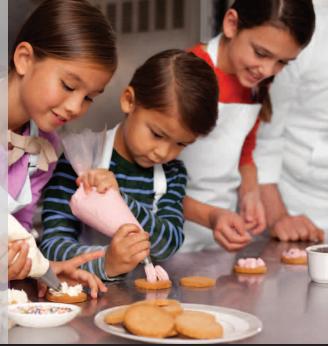

# Baking Class

# FESTIVE BAKING FUN FOR THE KIDS

Enjoy memorable moments with your children at our fun-filled Gingerbread House Workshops. After our talented pastry chefs help the kids create their own gingerbread house, the young talents are rewarded with a certificate and a goodie bag, followed by a delicious pre-festive international lunch buffet at Seasonal Tastes with mum or dad. The classes are open to parents and their children aged from 6 - 12 years.

Each session includes 1.5 hours of baking and decorating, a certificate, finished product and lunch with one adult per child complimentary at Seasonal Tastes.

Choose your favorite day:

SATURDAY, DECEMBER 16, 2017 Class 10:00 to 11:30 hrs BAHT 1,690 NET

### SATURDAY, DECEMBER 23, 2017 Class 10:00 to 11:30 hrs BAHT 1,690 NET

Advance bookings are required. Extra child price is THB 1,000 net.

For bookings, please call (66)(2) 207 8000 or email fb.bangkok@westin.com.